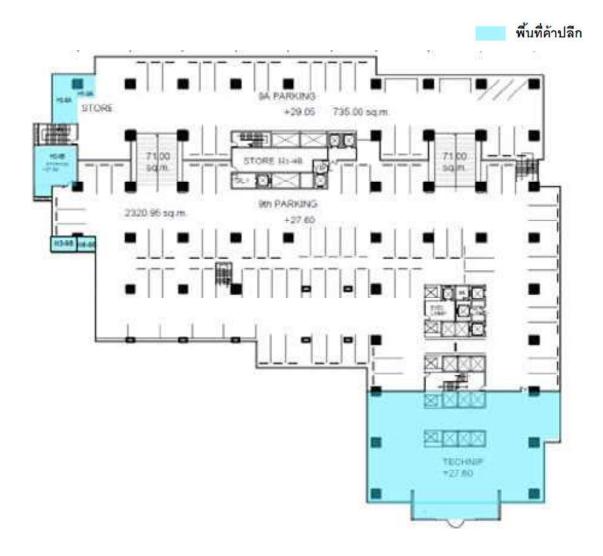

## 4.1 รายการอาคารและสิ่งปลูกสร้าง

อาคารและสิ่งปลูกสร้าง รว<sup>ิ</sup>มทั้งส่วนปรับปรุงพัฒนาบนที่ดินที่สำรวจได้ ประกอบด้วยรายการดังต่อไปนี้ อาคารซัน ทาวเวอร์ส ประกอบด้วยอาคารสำนักงาน 2 อาคาร คือ ทาวเวอร์ส เอ สูง 32 ชั้น และทาวเวอร์ส บี สูง 40 ชั้น (รวมชั้นใต้ดิน 1 ชั้น) โดยมีพื้นที่ในส่วนฐานรากเชื่อมต่อกัน และพื้นที่จอดรถ ที่กลับรถ และ ทางเข้าออกของรถ 952 คัน และ โพเดียม ตั้งแต่ชั้นใต้ดินถึงชั้นที่ 10 นอกจากนี้ยังมีทางเชื่อมระหว่างอาคารที่ ชั้น 11 อาคารมีพื้นที่ใช้สอยรวมประมาณ 122,965.00 ตารางเมตร อาคารมีการดูแลรักษาดี อายุอาคาร ประมาณ 28 ปี

## 4.3 รายละเอียดอาคารและสิ่งปลูกสร้าง

รายละเอียดของอาคารสิ่งก่อสร้าง และส่วนปรับปรุง แต่ละรายการแสดงดังต่อไปนี้

<u>อาคารซันทาวเวอร์ส</u>ประกอบด้วยอาคารสำนักงาน 2 อาคาร คือ ทาวเวอร์ส เอ สูง 32 ชั้น และทาวเวอร์ส บี สูง 40 ชั้น (รวมชั้นใต้ดิน 1 ชั้น) โดยมีพื้นที่ในส่วนฐานรากเชื่อมต่อกัน และพื้นที่จอดรถ ที่กลับรถ และทางเข้าออกของรถ 952 คัน และ โพเดียม ตั้งแต่ชั้นใต้ดินถึงชั้นที่ 10 นอกจากนี้ยังมีทางเชื่อมระหว่างอาคารที่ชั้น 11 มีโครงสร้างทั่วไป เป็นคอนกรีตเสริมเหล็ก, พื้นคอนกรีตเสริมเหล็ก, ปูหินอ่อน, กระเบื้องยาง, กระเบื้องแกรนิตโต้, พรหม, กระเบื้อง เคลือบ, ลามิเนต และทรายล้าง ผนังก่อด้วยอิฐฉาบปูนเรียบทาสี หลังคาคอนกรีตเสริมเหล็ก

#### รายละเอียดทั่วไป

ลักษณะอาคาร : คอนกรีตเสริมเหล็ก

ขนาด (กว้างxยาว) : ประมาณ 72.00 x 78.00 เมตร

อายุอาคาร : 28 ปีสภาพอาคาร : ดี

พื้นที่ใช้สอยอาคารรวมประมาณ : 122,965.00 ตารางเมตร พื้นที่ใช้สอยที่ประเมินมูลค่าประมาณ : 2,760.00 ตารางเมตร

การแบ่งพื้นที่ใช้ประโยชน์ : ชั้นใต้ดิน แบ่งเป็นห้องเครื่อง และลานจอดรถ

: ชั้น 1-2 แบ่งเป็นพลาซ่า. ห้องโถง. โถงลิฟต์ และพื้นที่

สำนักงานให้เช่า

: ชั้น 3-9 พื้นที่จอดรถในอาคาร และโถงลิฟต์

: ชั้น 10 แบ่งเป็นพื้นที่จอดรถภายในอาคาร, ห้องเครื่อง,

โถงลิฟต์ และห้องสำนักงาน

: ชั้น 11 แบ่งเป็น : ห้องโถง

ภายนอกอาคารแบ่งเป็น : ลานอเนกประสงค์

: ชั้น 12-40 แบ่งเป็นพื้นที่สำนักงานให้เช่า, ห้องอาหาร, ห้อง

ประชุมสัมมนา, โถงลิฟต์ และห้องเครื่อง

ชั้นดาดฟ้า ลานจอดเฮลิคอปเตอร์ และห้องเครื่อง