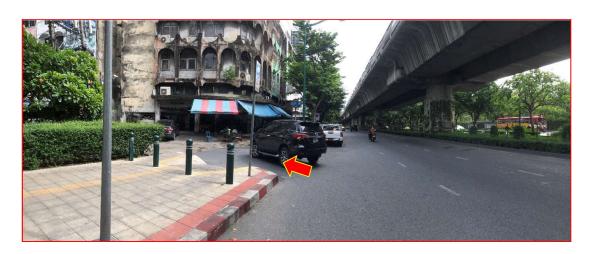

#### 2.2 การคมนาคมไปยังทรัพย์สิน

- ถนนวิภาวดีรังสิต เป็นถนนสายหลักและถนนผ่านหน้าทรัพย์สิน ลักษณะผิวจราจร คอนกรีตเสริมเหล็ก มีขนาดความกว้างประมาณ 48.00 เมตร เขตทางประมาณ 60.00 เมตร หรือ 16 ช่องจราจร มีทางเดินเท้า
- ชอยวิภาวดีรังสิต 9 เป็นถนนสายรองและถนนผ่านหน้าทรัพย์สิน ลักษณะผิวจราจร คอนกรีตเสริมเหล็ก มีขนาดความกว้าง ประมาณ 4.00 เมตร เขตทางประมาณ 5.00 เมตร หรือ 1 ช่องจราจร เดินรถทางเดียว มีไหล่ทาง

## 2.4 ลักษณะพื้นที่ใกล้เคียงและสภาพแวดล้อม

ในบริเวณใกล้เคียงทรัพย์สิน ส่วนใหญ่มีสภาพและการใช้ประโยชน์แบบพาณิชยกรรมและพักอาศัย ประกอบด้วย อาคารสำนักงาน อาคารโรงแรม สถานที่ราชการ มหาวิทยาลัย ศูนย์การค้า และ อาคารชุดพัก อาศัย โดยมีสถานที่สำคัญบริเวณใกล้เคียงทรัพย์สิน ได้แก่ อาคารทีเอสที ทาวเวอร์ส อาคารเอส โอเอชิส เป็นต้น