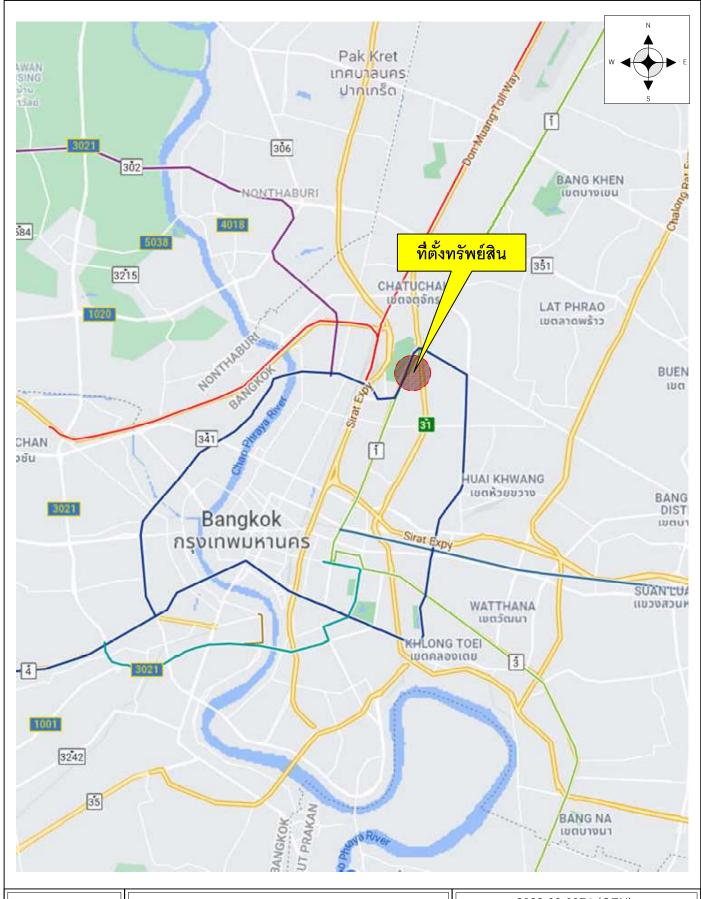

#### 2.1 ที่ตั้งทรัพย์สิน

ทรัพย์สินที่ประเมินมูลค่าตั้งอยู่ในอาคารซันทาวเวอร์ส เลขที่ 123 ถนนวิภาวดีรังสิต แขวงลาดยาว เขตจตุจักร ,บางเขน กรุงเทพมหานคร โดยมีระยะทางห่างสถานที่สำคัญ ๆ ในบริเวณใกล้เคียงดังต่อไปนี้

| - สถานี MRT สถานีพหลโยธิน           | ระยะทางประมาณ | 0.90  | กิโลเมตร |
|-------------------------------------|---------------|-------|----------|
| - สถานี MRT สถานีจตุจักร            | ระยะทางประมาณ | 1.50  | กิโลเมตร |
| - สถานี BTS สถานีหมอชิต             | ระยะทางประมาณ | 1.60  | กิโลเมตร |
| - จุดขึ้นลงทางด่วน                  | ระยะทางประมาณ | 4.00  | กิโลเมตร |
| - สนามบินดอนเมือง                   | ระยะทางประมาณ | 10.40 | กิโลเมตร |
| - ห้าแยกลาดพร้าว                    | ระยะทางประมาณ | 0.50  | กิโลเมตร |
| - สวนจตุจักร                        | ระยะทางประมาณ | 0.40  | กิโลเมตร |
| - ทางยกระดับโทลเวย์                 | ระยะทางประมาณ | 1.00  | กิโลเมตร |
| - ศูนย์การค้าเซ็นทรัลพลาซา ลาดพร้าว | ระยะทางประมาณ | 1.00  | กิโลเมตร |
| - อาคารตลาดหลักทรัพย์แห่งประเทศไทย  | ระยะทางประมาณ | 8.20  | กิโลเมตร |