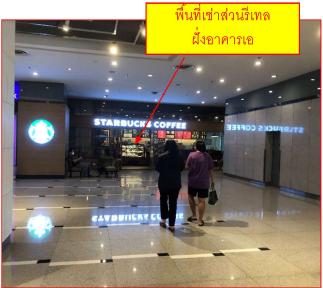

### 6.1 รายละเอียดของโครงการ คาคารซันทาวเวอร์ส

เป็นอาคารสำนักงาน โดยมีพื้นที่ที่ประเมินมูลค่าประมาณ 2,760.00 ตารางเมตร ประกอบด้วยพื้นที่รี่เทล ซึ่ง ตั้งอยู่ชั้น G และ ชั้น 2 ในอาคาร เอ และ ปี ประมาณ 943.00 ตารางเมตร ส่วนพื้นที่ห้องเก็บของประมาณ 1,383.50 ตารางเมตร ซึ่งตั้งอยู่ชั้น G, 3-9 และ 29 ปัจจุบันมีอัตราการเช่าเฉลี่ยในส่วนของพื้นที่รี่เทลประมาณ 100.00% และมีอัตราค่าเช่าเฉลี่ยประมาณ 1,064 บาทต่อตารางเมตรต่อเดือน ส่วนของห้องเก็บของมีอัตราการเช่าเฉลี่ยประมาณ 99.00% และมีอัตราค่าเช่าเฉลี่ยประมาณ 506 บาทต่อตารางเมตรต่อเดือน

### 1.รายละเอียดพื้นที่ให้เช่า โดยแบ่งเป็นพื้นที่ดังนี้

• พื้นที่รีเทล ประมาณ 943.00 ตารางเมตร

• พื้นที่ห้องเก็บของ ประมาณ 1,383.50 ตารางเมตร