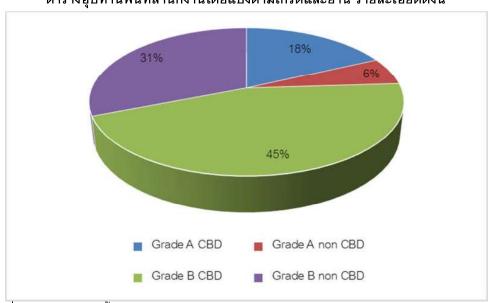

ที่มา: บริษัท ควอลิตี้ แอพไพรซัล จำกัด

ตารางอุปทานพื้นที่สำนักงานโดยแบ่งตามเกรดและย่าน รายละเอียดดังนี้

้ ที่มา: บริษัท ควอลิตี้ แอพไพรซัล จำกัด

### นิยามการแบ่งย่านศูนย์กลางธุรกิจของกรุงเทพฯ หรือ Central Business District (CBD) ของกรุงเทพฯ

- ย่านศูนย์กลางธุรกิจ (Central Business District CBD) ประกอบด้วยพื้นที่บริเวณ สีลม สาทร พระราม 4 เพลินจิต วิทยุ อโศก และ สุขุมวิท ช่วงต้นถึงทองหล่อ พญาไท ศรีอยุธยา และเพชรบุรี/ประตูน้ำ
- นอกย่านศูนย์กลางธุรกิจ (non Central Business District non CBD)
  ประกอบด้วยพื้นที่บริเวณ รัชดาภิเษก พระราม 9 ลาดพร้าว พหลโยธิน วิภาวดี-รังสิต งามวงศ์วาน พระราม
  5 นราธิวาสราชนศรินทร์ รามคำแหง พระราม 3 นราธิวาสราชนศรินทร์ บางนาตราด ระนอง