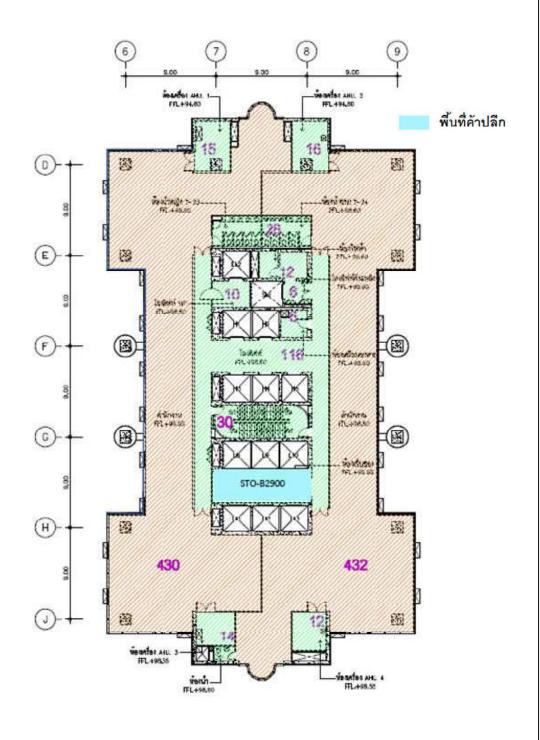

หมายเหตุ : พื้นที่ใช้สอยที่ประเมินมูลค่าตั้งอยู่บริเวณชั้น G, 2-10 และชั้น 29

หมายเหตุ : ในการประเมินมูลค่าครั้งนี้ เป็นการประเมินมูลค่าพื้นที่ใช้สอยรวมประมาณ 2,760.00 ตารางเมตร โดยมีรายละเอียดพื้นที่ดังนี้

| ประเภท                              | พื้นที่ (ตารางเมตร)                              |
|-------------------------------------|--------------------------------------------------|
| พื้นที่ใช้สอยที่ประเมินมูลค่าประมาณ | 2,760.00                                         |
| -แบ่งเป็นพื้นที่สุทธิให้เช่าประมาณ  | 2,326.50                                         |
| -โดยเป็นพื้นที่รีเทลประมาณ          | 943.00                                           |
| -และพื้นที่ห้องเก็บของ (Storage)    | 1,383.50                                         |
| ประมาณ                              | (ส่วนเพิ่มทุน 1,273.50 ตารางเมตร และเป็นห้องเก็บ |
|                                     | ของที่อยู่ในส่วนตอนตั้งกอง 110.00 ตารางเมตร)     |

สรุปรายละเอียดพื้นที่รีเทลและพื้นที่ห้องเก็บของที่ให้เช่า แบ่งตามอาคารและชั้น

| ประเภทพื้นที่          | พื้นที่ (ตารางเมตร) |
|------------------------|---------------------|
| ทาวเวอร์ เอ ประกอบด้วย |                     |
| -ชั้น G                | 486.50              |
| -ชั้น 2                | 270.00              |
| -ชั้น 3                | 44.00               |
| -ชั้น 4                | 13.00               |
| -ชั้น 6                | 7.00                |
| รวมพื้นที่ทาวเวอร์ เอ  | 820.50              |
| ทาวเวอร์ บี ประกอบด้วย |                     |
| -ชั้น G                | 33.00               |
| -ชั้น 2                | 171.00              |
| -ขั้น 3                | 150.00              |

| -ขั้น 4               | 164.00   |
|-----------------------|----------|
| -ชั้น 5               | 66.00    |
| -ชั้น 6               | 116.00   |
| -ชั้น 7               | 63.00    |
| -ขั้น 8               | 6.00     |
| -ชั้น 9               | 705.00   |
| -ขั้น 29              | 32.00    |
| รวมพื้นที่ทาวเวอร์ บี | 1,506.00 |
| รวมทั้ง 2 อาคาร       | 2,326.50 |

### 6.1 รายละเอียดของโครงการ คาคารซันทาวเวอร์ส

เป็นอาคารสำนักงาน โดยมีพื้นที่ที่ประเมินมูลค่าประมาณ 2,760.00 ตารางเมตร ประกอบด้วยพื้นที่รี่เทล ซึ่ง ตั้งอยู่ชั้น G และ ชั้น 2 ในอาคาร เอ และ ปี ประมาณ 943.00 ตารางเมตร ส่วนพื้นที่ห้องเก็บของประมาณ 1,383.50 ตารางเมตร ซึ่งตั้งอยู่ชั้น G, 3-9 และ 29 ปัจจุบันมีอัตราการเช่าเฉลี่ยในส่วนของพื้นที่รี่เทลประมาณ 100.00% และมีอัตราค่าเช่าเฉลี่ยประมาณ 1,064 บาทต่อตารางเมตรต่อเดือน ส่วนของห้องเก็บของมีอัตราการเช่าเฉลี่ยประมาณ 99.00% และมีอัตราค่าเช่าเฉลี่ยประมาณ 506 บาทต่อตารางเมตรต่อเดือน