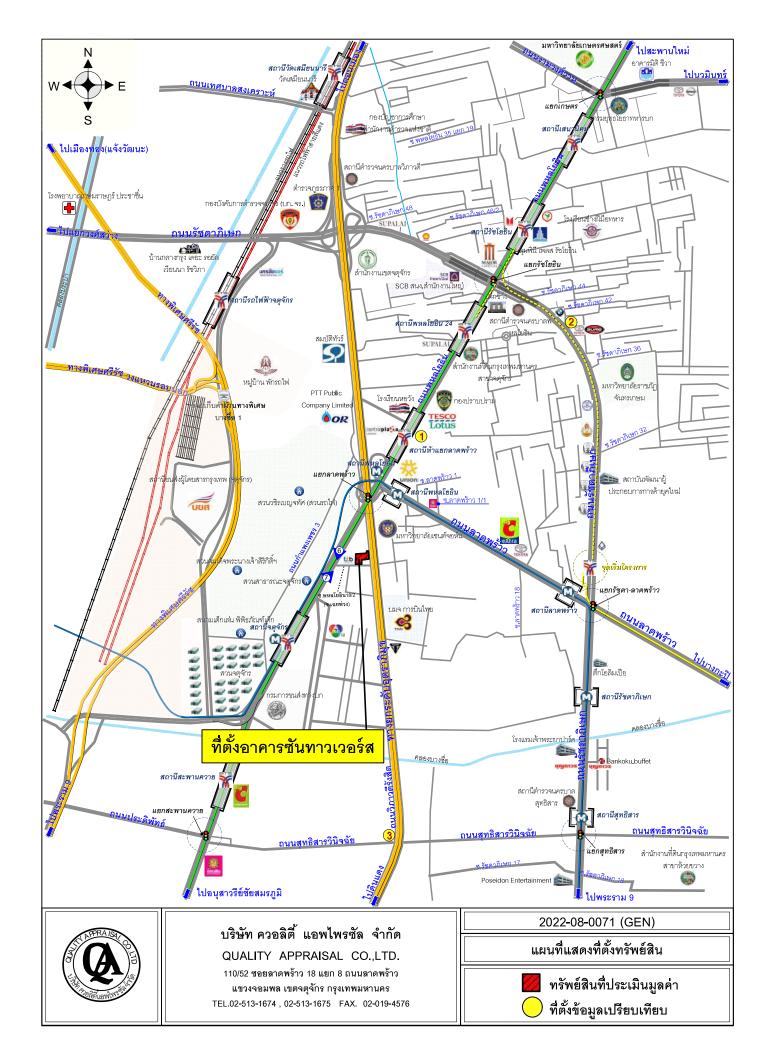

#### 2.1 ที่ตั้งทรัพย์สิน

ทรัพย์สินที่ประเมินมูลค่าตั้งอยู่ในอาคารซันทาวเวอร์ส เลขที่ 123 ถนนวิภาวดีรังสิต แขวงลาดยาว เขตจตุจักร ,บางเขน กรุงเทพมหานคร โดยมีระยะทางห่างสถานที่สำคัญ ๆ ในบริเวณใกล้เคียงดังต่อไปนี้

#### 2.2 การคมนาคมไปยังทรัพย์สิน

- ถนนวิภาวดีรังสิต เป็นถนนสายหลักและถนนผ่านหน้าทรัพย์สิน ลักษณะผิวจราจร คอนกรีตเสริมเหล็ก มีขนาดความกว้างประมาณ 48.00 เมตร เขตทางประมาณ 60.00 เมตร หรือ 16 ช่องจราจร มีทางเดินเท้า
- ชอยวิภาวดีรังสิต 9 เป็นถนนสายรองและถนนผ่านหน้าทรัพย์สิน ลักษณะผิวจราจร คอนกรีตเสริมเหล็ก มีขนาดความกว้าง ประมาณ 4.00 เมตร เขตทางประมาณ 5.00 เมตร หรือ 1 ช่องจราจร เดินรถทางเดียว มีไหล่ทาง