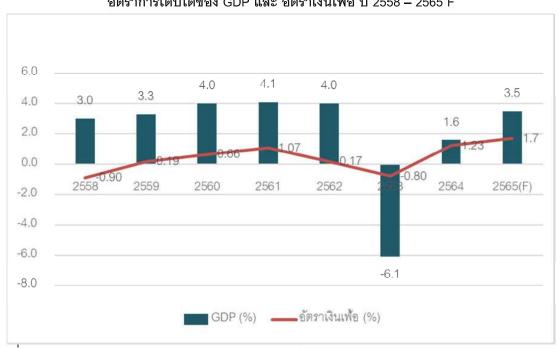

# 7. ภาพโดยรวมพื้นที่สำนักงานให้เช่าในกรุงเทพมหานคร

ภาพรวมเศรษฐกิจไทยไตรมาส 2 ปี 2565 ขยายตัวเล็กน้อยจากไตรมาสก่อนหน้า โดยรายได้รวมภาคธุรกิจปรับตัวดี ขึ้น ตามกิจกรรมทางเศรษฐกิจที่ทยอยฟื้นตัวจากปีก่อน ขณะที่ต้นทุนปรับเพิ่มสูงขึ้น ข้อมูลจากสภาพัฒนาการ เศรษฐกิจและสังคมแห่งชาติ (สคช.) กล่าวว่าปัจจัยสำคัญที่จะช่วยกระตุ้นเศรษฐกิจมากมาจากการส่งออกที่คาดว่าจะ ขยายตัว 4.9% การอุปโภคบริโภคขยายตัว 4.5% และการลงทุนภาคเอกชนขยายตัว 3.8% ส่วนการลงทุนภาครัฐคาด ว่าจะขยายตัว 4.6% อัตราเงินเฟ้อทั่วไปเฉลี่ยอยู่ในช่วงร้อยละ 1.5 - 2.5 และดุลบัญชีเดินสะพัดจะเกินดุลร้อยละ 1.5 ของจีดีพี สำหรับอุตสาหกรรมการท่องเที่ยวที่เดิมเคยทำรายได้เข้าหลักของประเทศยังคงไม่สามารถกลับมาสู่ภาวะ ปกติได้ เนื่องจากยังคงได้รับผลกระทบจากการระบาดของโรคโควิด-19 โดยคาดว่าทั้งปีจะมีนักท่องเที่ยวชาวต่างชาติ เดินทางท่องเที่ยวในประเทศราว 5 ล้านคน สร้างรายได้ราว 4.2 แสนล้านบาท

อัตราการเติบโตของ GDP และ อัตราเงินเฟ้อ ปี 2558 - 2565 F

ที่มา : สภาพัฒนาการเศรษฐกิจและสังคมแห่งชาติ (สคช.)

แนวโน้มอัตราเงินเฟ้อของประเทศไทยปี 2565 จึงยังคงถูกกดดันจากราคาน้ำมันในตลาดโลกที่ยังคงทรงตัวอยู่ใน ระดับสูง ภายหลังจากสถานการณ์การแพร่ระบาดของเชื้อไวรัสสายพันธุ์โอมิครอนเบาบางลง ส่งผลให้แนวโน้มความ ต้องการพลังงานยังคงมีสูงตลอดทั้งปี ยิ่งไปกว่านั้นราคาไฟฟ้าและก๊าซหุงต้มที่มีการตรึงราคามาตั้งแต่ปีที่แล้วก็มี แนวโน้มปรับตัวเพิ่มขึ้น ส่งผลให้ราคาค่าขนส่งและต้นทุนการผลิตสินค้าเพิ่มขึ้น อย่างไรก็ตาม ในปีนี้มีการคาดการณ์ อัตราเงินเฟ้อทั่วไปที่ระดับ 1.7% ซึ่งเป็นระดับที่อยู่ในกรอบเป้าหมายระยะยาว