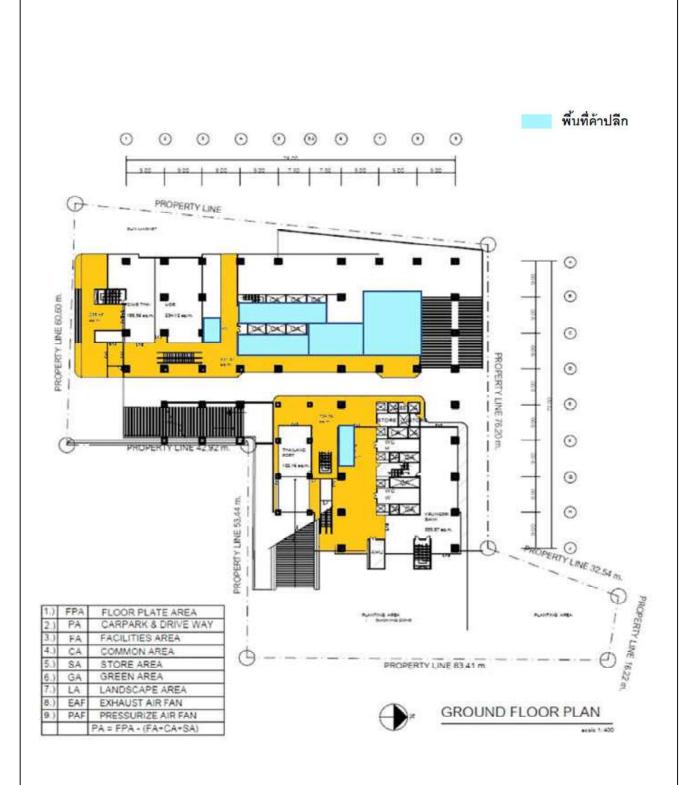

## 4.1 รายการอาคารและสิ่งปลูกสร้าง

อาคารและสิ่งปลูกสร้าง รว<sup>ิ</sup>มทั้งส่วนปรับปรุงพัฒนาบนที่ดินที่สำรวจได้ ประกอบด้วยรายการดังต่อไปนี้ อาคารซัน ทาวเวอร์ส ประกอบด้วยอาคารสำนักงาน 2 อาคาร คือ ทาวเวอร์ส เอ สูง 32 ชั้น และทาวเวอร์ส บี สูง 40 ชั้น (รวมชั้นใต้ดิน 1 ชั้น) โดยมีพื้นที่ในส่วนฐานรากเชื่อมต่อกัน และพื้นที่จอดรถ ที่กลับรถ และ ทางเข้าออกของรถ 952 คัน และ โพเดียม ตั้งแต่ชั้นใต้ดินถึงชั้นที่ 10 นอกจากนี้ยังมีทางเชื่อมระหว่างอาคารที่ ชั้น 11 อาคารมีพื้นที่ใช้สอยรวมประมาณ 122,965.00 ตารางเมตร อาคารมีการดูแลรักษาดี อายุอาคาร ประมาณ 28 ปี

## 4.3 รายละเอียดอาคารและสิ่งปลูกสร้าง

รายละเอียดของอาคารสิ่งก่อสร้าง และส่วนปรับปรุง แต่ละรายการแสดงดังต่อไปนี้

<u>อาคารซันทาวเวอร์ส</u>ประกอบด้วยอาคารสำนักงาน 2 อาคาร คือ ทาวเวอร์ส เอ สูง 32 ชั้น และทาวเวอร์ส บี สูง 40 ชั้น (รวมชั้นใต้ดิน 1 ชั้น) โดยมีพื้นที่ในส่วนฐานรากเชื่อมต่อกัน และพื้นที่จอดรถ ที่กลับรถ และทางเข้าออกของรถ 952 คัน และ โพเดียม ตั้งแต่ชั้นใต้ดินถึงชั้นที่ 10 นอกจากนี้ยังมีทางเชื่อมระหว่างอาคารที่ชั้น 11 มีโครงสร้างทั่วไป เป็นคอนกรีตเสริมเหล็ก, พื้นคอนกรีตเสริมเหล็ก, ปูหินอ่อน, กระเบื้องยาง, กระเบื้องแกรนิตโต้, พรหม, กระเบื้อง เคลือบ, ลามิเนต และทรายล้าง ผนังก่อด้วยอิฐฉาบปูนเรียบทาสี หลังคาคอนกรีตเสริมเหล็ก

### 6.1 รายละเอียดของโครงการ คาคารซันทาวเวอร์ส

เป็นอาคารสำนักงาน โดยมีพื้นที่ที่ประเมินมูลค่าประมาณ 2,760.00 ตารางเมตร ประกอบด้วยพื้นที่รี่เทล ซึ่ง ตั้งอยู่ชั้น G และ ชั้น 2 ในอาคาร เอ และ ปี ประมาณ 943.00 ตารางเมตร ส่วนพื้นที่ห้องเก็บของประมาณ 1,383.50 ตารางเมตร ซึ่งตั้งอยู่ชั้น G, 3-9 และ 29 ปัจจุบันมีอัตราการเช่าเฉลี่ยในส่วนของพื้นที่รี่เทลประมาณ 100.00% และมีอัตราค่าเช่าเฉลี่ยประมาณ 1,064 บาทต่อตารางเมตรต่อเดือน ส่วนของห้องเก็บของมีอัตราการเช่าเฉลี่ยประมาณ 99.00% และมีอัตราค่าเช่าเฉลี่ยประมาณ 506 บาทต่อตารางเมตรต่อเดือน