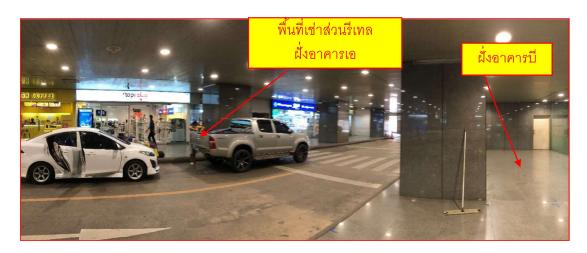

### 6.1 รายละเอียดของโครงการ คาคารซันทาวเวอร์ส

เป็นอาคารสำนักงาน โดยมีพื้นที่ที่ประเมินมูลค่าประมาณ 2,760.00 ตารางเมตร ประกอบด้วยพื้นที่รี่เทล ซึ่ง ตั้งอยู่ชั้น G และ ชั้น 2 ในอาคาร เอ และ ปี ประมาณ 943.00 ตารางเมตร ส่วนพื้นที่ห้องเก็บของประมาณ 1,383.50 ตารางเมตร ซึ่งตั้งอยู่ชั้น G, 3-9 และ 29 ปัจจุบันมีอัตราการเช่าเฉลี่ยในส่วนของพื้นที่รี่เทลประมาณ 100.00% และมีอัตราค่าเช่าเฉลี่ยประมาณ 1,064 บาทต่อตารางเมตรต่อเดือน ส่วนของห้องเก็บของมีอัตราการเช่าเฉลี่ยประมาณ 99.00% และมีอัตราค่าเช่าเฉลี่ยประมาณ 506 บาทต่อตารางเมตรต่อเดือน