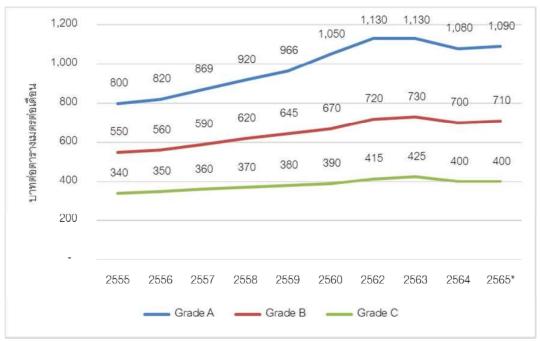

# ค่าเช่าพื้นที่อาคารสำนักงาน

สำหรับค่าเช่าพื้นที่สำนักงานเช่าในกรุงเทพมหานคร ณ.ไตรมาส 2 ปี 2565 ประมาณการค่าเช่าเฉลี่ยประมาณ 730 บาทต่อตารางเมตรต่อเดือน โดยค่าเช่าสำหรับพื้นที่สำนักงานเกรดเอมีอัตราค่าเช่าเฉลี่ยประมาณ 1,080 บาทต่อ ตารางเมตรต่อเดือน ส่วนพื้นที่สำนักงานเกรดบีมีอัตราค่าเช่าเฉลี่ยประมาณ 700 บาทต่อตารางเมตรต่อเดือน และ เกรด ซี มีคัตราค่าเช่าเฉลี่ยประมาณ 400 บาทต่อตารางเมตรต่อเดือน

กราฟแสดงค่าเช่าพื้นที่สำนักงานแยกตามเกรดในเขตศูนย์การธุรกิจ ปี 2557 – 2565

หมายเหตุ : \*ปีประมาณการ

ที่มา: บริษัท ควอลิตี้ แอพไพรซัล จำกัด

ตารางค่าเช่าเสนอเช่าพื้นที่สำนักงานโดยแบ่งตามทำเลที่ตั้ง

| ถนน                                | ราคาเสนอเช่า              |  |  |
|------------------------------------|---------------------------|--|--|
|                                    | (บาทต่อตารางเมตรต่อเดือน) |  |  |
| วิทยุ-เพลินจิต                     | 750 – 1,500               |  |  |
| <b>ช่</b> ู่มีท <sub>ี่</sub> วู่ม | 550 – 1,300               |  |  |
| สาธร-สี่ลม                         | 450 – 1,250               |  |  |
| พระราม 4                           | 400 – 1,000               |  |  |
| รัชดา-พหลโยธิน                     | 600 – 1,200               |  |  |
| พระราม 3                           | 450 - 850                 |  |  |
| วิภาวดีรังสิต                      | 550 – 900                 |  |  |
| บางนา-ตราด                         | 450 – 850                 |  |  |

จากตารางข้างต้น ปัจจุบันราคาเสนอเช่าเฉลี่ยของพื้นที่สำนักงานให้เช่าในกรุงเทพมหานคร ประมาณ 810 บาทต่อ ตารางเมตร โดยราคาเสนอเช่าเฉลี่ยของพื้นที่สำนักงานเกรดเอประมาณ 1,200 บาทต่อตารางเมตร ลดลงร้อยละ 2.0 จากปี 2563 สำหรับราคาเสนอเช่าพื้นที่สำนักงานเกรดบีประมาณ 750 บาทต่อตารางเมตร ลดลงร้อยละ 3.0 จากปี 2563 และราคาเสนอเช่าพื้นที่สำนักงานเกรดซีประมาณ 420 บาทต่อตารางเมตร ลดลงร้อยละ 5.0 จากปี 2563 **แนวโน้มของธุรกิจอาคารสำนักงานให้เช่า** (Office Future Trend)