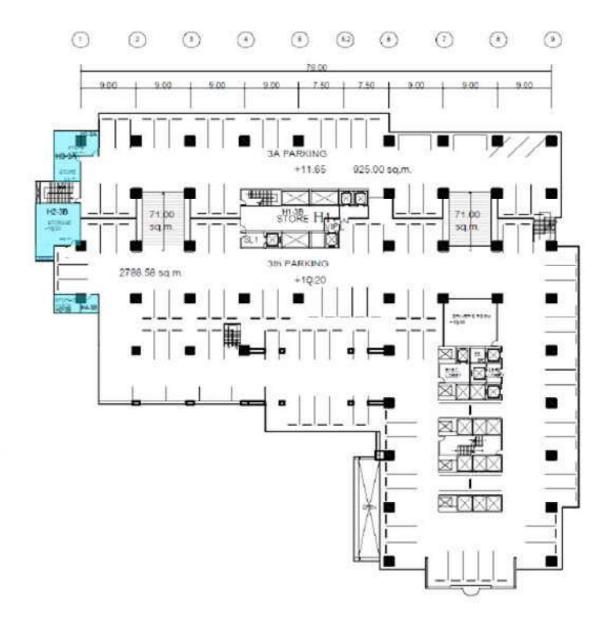

## 4.1 รายการอาคารและสิ่งปลูกสร้าง

อาคารและสิ่งปลูกสร้าง รว<sup>ิ</sup>มทั้งส่วนปรับปรุงพัฒนาบนที่ดินที่สำรวจได้ ประกอบด้วยรายการดังต่อไปนี้ อาคารซัน ทาวเวอร์ส ประกอบด้วยอาคารสำนักงาน 2 อาคาร คือ ทาวเวอร์ส เอ สูง 32 ชั้น และทาวเวอร์ส บี สูง 40 ชั้น (รวมชั้นใต้ดิน 1 ชั้น) โดยมีพื้นที่ในส่วนฐานรากเชื่อมต่อกัน และพื้นที่จอดรถ ที่กลับรถ และ ทางเข้าออกของรถ 952 คัน และ โพเดียม ตั้งแต่ชั้นใต้ดินถึงชั้นที่ 10 นอกจากนี้ยังมีทางเชื่อมระหว่างอาคารที่ ชั้น 11 อาคารมีพื้นที่ใช้สอยรวมประมาณ 122,965.00 ตารางเมตร อาคารมีการดูแลรักษาดี อายุอาคาร ประมาณ 28 ปี

## 4.3 รายละเอียดอาคารและสิ่งปลูกสร้าง

รายละเอียดของอาคารสิ่งก่อสร้าง และส่วนปรับปรุง แต่ละรายการแสดงดังต่อไปนี้

<u>อาคารซันทาวเวอร์ส</u>ประกอบด้วยอาคารสำนักงาน 2 อาคาร คือ ทาวเวอร์ส เอ สูง 32 ชั้น และทาวเวอร์ส บี สูง 40 ชั้น (รวมชั้นใต้ดิน 1 ชั้น) โดยมีพื้นที่ในส่วนฐานรากเชื่อมต่อกัน และพื้นที่จอดรถ ที่กลับรถ และทางเข้าออกของรถ 952 คัน และ โพเดียม ตั้งแต่ชั้นใต้ดินถึงชั้นที่ 10 นอกจากนี้ยังมีทางเชื่อมระหว่างอาคารที่ชั้น 11 มีโครงสร้างทั่วไป เป็นคอนกรีตเสริมเหล็ก, พื้นคอนกรีตเสริมเหล็ก, ปูหินอ่อน, กระเบื้องยาง, กระเบื้องแกรนิตโต้, พรหม, กระเบื้อง เคลือบ, ลามิเนต และทรายล้าง ผนังก่อด้วยอิฐฉาบปูนเรียบทาสี หลังคาคอนกรีตเสริมเหล็ก

#### รายละเอียดทั่วไป

ลักษณะอาคาร : คอนกรีตเสริมเหล็ก

ขนาด (กว้างxยาว) : ประมาณ 72.00 x 78.00 เมตร

อายุอาคาร : 28 ปีสภาพอาคาร : ดี

พื้นที่ใช้สอยอาคารรวมประมาณ : 122,965.00 ตารางเมตร พื้นที่ใช้สอยที่ประเมินมูลค่าประมาณ : 2,760.00 ตารางเมตร

การแบ่งพื้นที่ใช้ประโยชน์ : ชั้นใต้ดิน แบ่งเป็นห้องเครื่อง และลานจอดรถ

: ชั้น 1-2 แบ่งเป็นพลาซ่า. ห้องโถง. โถงลิฟต์ และพื้นที่

สำนักงานให้เช่า

: ชั้น 3-9 พื้นที่จอดรถในอาคาร และโถงลิฟต์

: ชั้น 10 แบ่งเป็นพื้นที่จอดรถภายในอาคาร, ห้องเครื่อง,

โถงลิฟต์ และห้องสำนักงาน

: ชั้น 11 แบ่งเป็น : ห้องโถง

ภายนอกอาคารแบ่งเป็น : ลานอเนกประสงค์

: ชั้น 12-40 แบ่งเป็นพื้นที่สำนักงานให้เช่า, ห้องอาหาร, ห้อง

ประชุมสัมมนา, โถงลิฟต์ และห้องเครื่อง

ชั้นดาดฟ้า ลานจอดเฮลิคอปเตอร์ และห้องเครื่อง