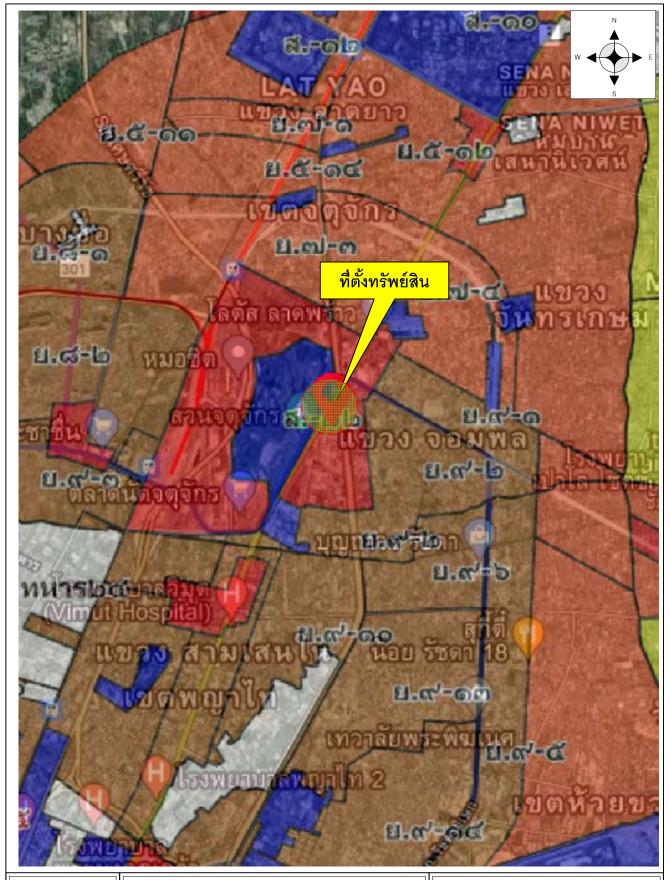

#### 5.1 ข้อกำหนดผังเมือง

ตามประกาศผังเมืองรวมกรุงเทพมหานคร (พ.ศ. 2556) พบว่าทรัพย์สินที่ประเมินมูลค่า ตั้งอยู่ในเขตผังเมือง ประเภทพาณิชยกรรม (พื้นที่โซนสีแดง)