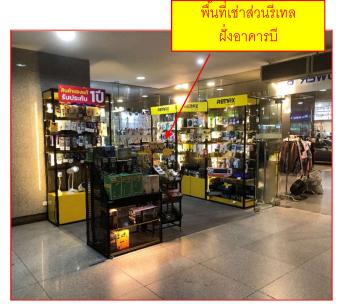

### 6.1 รายละเอียดของโครงการ คาคารซันทาวเวอร์ส

เป็นอาคารสำนักงาน โดยมีพื้นที่ที่ประเมินมูลค่าประมาณ 2,760.00 ตารางเมตร ประกอบด้วยพื้นที่รี่เทล ซึ่ง ตั้งอยู่ชั้น G และ ชั้น 2 ในอาคาร เอ และ ปี ประมาณ 943.00 ตารางเมตร ส่วนพื้นที่ห้องเก็บของประมาณ 1,383.50 ตารางเมตร ซึ่งตั้งอยู่ชั้น G, 3-9 และ 29 ปัจจุบันมีอัตราการเช่าเฉลี่ยในส่วนของพื้นที่รี่เทลประมาณ 100.00% และมีอัตราค่าเช่าเฉลี่ยประมาณ 1,064 บาทต่อตารางเมตรต่อเดือน ส่วนของห้องเก็บของมีอัตราการเช่าเฉลี่ยประมาณ 99.00% และมีอัตราค่าเช่าเฉลี่ยประมาณ 506 บาทต่อตารางเมตรต่อเดือน