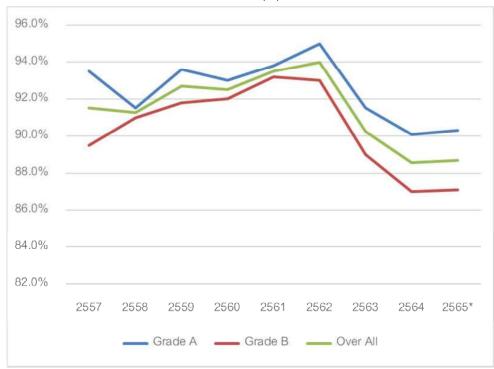

## อุปสงค์พื้นที่สำนักงานให้เช่าในกรุงเทพฯ (Office Demand)

หลังจากโควิด-19 ได้กลายเป็นโรคประจำถิ่นและข้อจำกัดต่างๆ ผ่อนคลายลง ความเชื่อมั่นของผู้บริโภคปรับตัวดีขึ้น และความต้องการพื้นที่สำนักงานในกรุงเทพก็เพิ่มขึ้นด้วยเช่นกัน จากการสำรวจเราพบว่าการเคลื่อนไหวของตลาดใน ไตรมาส 2 ปี 2565 ส่วนใหญ่อยู่ในลักษณะของการโยกย้ายที่ตั้ง ตามมาด้วยการขยายตัวและการควบรวมกิจการ ตามลำดับ ตั้งแต่ไตรมาส 1 ถึง ไตรมาส 2 ปี 2565 การครอบครองเพิ่มขึ้นเป็นอย่างมาก จาก 54,000 ตารางเมตร เป็น 80,000 ตารางเมตร ในขณะที่ปริมาณพื้นที่ว่างลดลงอย่างมากเช่นกัน

ตารางแสดงอัตราการเช่า (%) โดยแบ่งตามเกรด

หมายเหตุ : \* ปีประมาณการ

ที่มา : บริษัท ควคลิตี้ แคพไพรซัล จำกัด