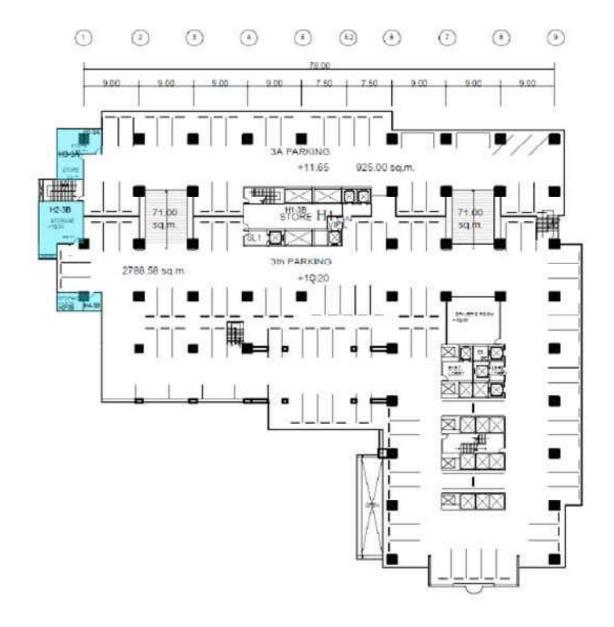

## 4.1 รายการอาคารและสิ่งปลูกสร้าง

อาคารและสิ่งปลูกสร้าง รว<sup>ิ</sup>มทั้งส่วนปรับปรุงพัฒนาบนที่ดินที่สำรวจได้ ประกอบด้วยรายการดังต่อไปนี้ อาคารซัน ทาวเวอร์ส ประกอบด้วยอาคารสำนักงาน 2 อาคาร คือ ทาวเวอร์ส เอ สูง 32 ชั้น และทาวเวอร์ส บี สูง 40 ชั้น (รวมชั้นใต้ดิน 1 ชั้น) โดยมีพื้นที่ในส่วนฐานรากเชื่อมต่อกัน และพื้นที่จอดรถ ที่กลับรถ และ ทางเข้าออกของรถ 952 คัน และ โพเดียม ตั้งแต่ชั้นใต้ดินถึงชั้นที่ 10 นอกจากนี้ยังมีทางเชื่อมระหว่างอาคารที่ ชั้น 11 อาคารมีพื้นที่ใช้สอยรวมประมาณ 122,965.00 ตารางเมตร อาคารมีการดูแลรักษาดี อายุอาคาร ประมาณ 28 ปี

## 4.3 รายละเอียดอาคารและสิ่งปลูกสร้าง

รายละเอียดของอาคารสิ่งก่อสร้าง และส่วนปรับปรุง แต่ละรายการแสดงดังต่อไปนี้

<u>อาคารซันทาวเวอร์ส</u>ประกอบด้วยอาคารสำนักงาน 2 อาคาร คือ ทาวเวอร์ส เอ สูง 32 ชั้น และทาวเวอร์ส บี สูง 40 ชั้น (รวมชั้นใต้ดิน 1 ชั้น) โดยมีพื้นที่ในส่วนฐานรากเชื่อมต่อกัน และพื้นที่จอดรถ ที่กลับรถ และทางเข้าออกของรถ 952 คัน และ โพเดียม ตั้งแต่ชั้นใต้ดินถึงชั้นที่ 10 นอกจากนี้ยังมีทางเชื่อมระหว่างอาคารที่ชั้น 11 มีโครงสร้างทั่วไป เป็นคอนกรีตเสริมเหล็ก, พื้นคอนกรีตเสริมเหล็ก, ปูหินอ่อน, กระเบื้องยาง, กระเบื้องแกรนิตโต้, พรหม, กระเบื้อง เคลือบ, ลามิเนต และทรายล้าง ผนังก่อด้วยอิฐฉาบปูนเรียบทาสี หลังคาคอนกรีตเสริมเหล็ก

#### รายละเอียดทั่วไป

ลักษณะอาคาร : คอนกรีตเสริมเหล็ก

ขนาด (กว้างxยาว) : ประมาณ 72.00 x 78.00 เมตร

อายุอาคาร : 28 ปีสภาพอาคาร : ดี

พื้นที่ใช้สอยอาคารรวมประมาณ : 122,965.00 ตารางเมตร พื้นที่ใช้สอยที่ประเมินมูลค่าประมาณ : 2,760.00 ตารางเมตร

การแบ่งพื้นที่ใช้ประโยชน์ : ชั้นใต้ดิน แบ่งเป็นห้องเครื่อง และลานจอดรถ

: ชั้น 1-2 แบ่งเป็นพลาซ่า. ห้องโถง. โถงลิฟต์ และพื้นที่

สำนักงานให้เช่า

: ชั้น 3-9 พื้นที่จอดรถในอาคาร และโถงลิฟต์

: ชั้น 10 แบ่งเป็นพื้นที่จอดรถภายในอาคาร, ห้องเครื่อง,

โถงลิฟต์ และห้องสำนักงาน

: ชั้น 11 แบ่งเป็น : ห้องโถง

ภายนอกอาคารแบ่งเป็น : ลานอเนกประสงค์

: ชั้น 12-40 แบ่งเป็นพื้นที่สำนักงานให้เช่า, ห้องอาหาร, ห้อง

ประชุมสัมมนา, โถงลิฟต์ และห้องเครื่อง

ชั้นดาดฟ้า ลานจอดเฮลิคอปเตอร์ และห้องเครื่อง