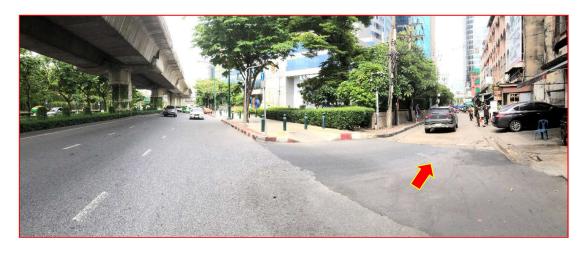

#### 2.2 การคมนาคมไปยังทรัพย์สิน

- ถนนวิภาวดีรังสิต เป็นถนนสายหลักและถนนผ่านหน้าทรัพย์สิน ลักษณะผิวจราจร คอนกรีตเสริมเหล็ก มีขนาดความกว้างประมาณ 48.00 เมตร เขตทางประมาณ 60.00 เมตร หรือ 16 ช่องจราจร มีทางเดินเท้า
- ชอยวิภาวดีรังสิต 9 เป็นถนนสายรองและถนนผ่านหน้าทรัพย์สิน ลักษณะผิวจราจร คอนกรีตเสริมเหล็ก มีขนาดความกว้าง ประมาณ 4.00 เมตร เขตทางประมาณ 5.00 เมตร หรือ 1 ช่องจราจร เดินรถทางเดียว มีไหล่ทาง

## 2.4 ลักษณะพื้นที่ใกล้เคียงและสภาพแวดล้อม

ในบริเวณใกล้เคียงทรัพย์สิน ส่วนใหญ่มีสภาพและการใช้ประโยชน์แบบพาณิชยกรรมและพักอาศัย ประกอบด้วย อาคารสำนักงาน อาคารโรงแรม สถานที่ราชการ มหาวิทยาลัย ศูนย์การค้า และ อาคารชุดพัก อาศัย โดยมีสถานที่สำคัญบริเวณใกล้เคียงทรัพย์สิน ได้แก่ อาคารทีเอสที ทาวเวอร์ส อาคารเอส โอเอชิส เป็นต้น