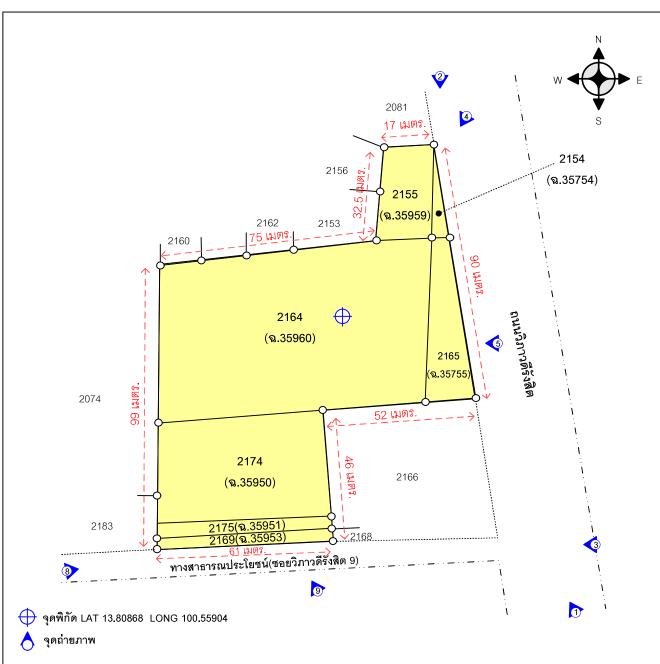

# 3.1 เอกสารสิทธิ์ที่ดิน (ไม่ประเมินมูลค่า)

เอกสารสิทธิ์ บริษัทฯ ได้รับสำเนาจากผู้ว่าจ้าง โดยมีรายละเอียดดังนี้

| ประเภทเอกสารสิทธิ์ : | โฉนดที่ดิน ระวางเลขที่ 5136 IV 6826-10 |                                   |               |  |
|----------------------|----------------------------------------|-----------------------------------|---------------|--|
| ตำแหน่งที่ดิน :      | ตำบล ลาดยาว                            | ตำบล ลาดยาว อำเภอ บางเขน, จังหวัด |               |  |
|                      | (บางซื่อฝั่งเหนือ)                     | จตุจักร(บางซื่อ)                  | กรุงเทพมหานคร |  |

| ลำดับ | โฉนด        | เลข    | หน้า  | เนื้อที่ประมาณ |     | มาณ     | ผู้ถือกรรมสิทธิ์             |  |
|-------|-------------|--------|-------|----------------|-----|---------|------------------------------|--|
|       | เลขที่      | ที่ดิน | สำรวจ | ไร่            | งาน | ตารางวา | พื้ยเลแรงหมมา                |  |
| 1     | 35754       | 2154   | 5483  | 0              | 0   | 24.0    | บริษัท แม็กซ์ ฟิวเจอร์ จำกัด |  |
| 2     | 35755       | 2165   | 5484  | 0              | 1   | 54.0    | บริษัท แม็กซ์ ฟิวเจอร์ จำกัด |  |
| 3     | 35950       | 2174   | 5411  | 1              | 1   | 62.0    | บริษัท แม็กซ์ ฟิวเจอร์ จำกัด |  |
| 4     | 35951       | 2175   | 4413  | 0              | 0   | 70.0    | บริษัท แม็กซ์ ฟิวเจอร์ จำกัด |  |
| 5     | 35953       | 2169   | 5414  | 0              | 0   | 51.8    | บริษัท แม็กซ์ ฟิวเจอร์ จำกัด |  |
| 6     | 35959       | 2155   | 5420  | 0              | 1   | 39.0    | บริษัท แม็กซ์ ฟิวเจอร์ จำกัด |  |
| 7     | 35960       | 2164   | 5421  | 3              | 1   | 19.0    | บริษัท แม็กซ์ ฟิวเจอร์ จำกัด |  |
|       | <b>ะว</b> ท |        |       | 5              | 3   | 19.8    | (2,319.8 ตารางวา)            |  |

หมายเหตุ : อาคารซันทาวเวอร์ส ตั้งอยู่บนโฉนดเลขที่ 35754, 35755, 35950, 35951, 35953 และบาง ส่วนของโฉนดเลขที่ 35959 และ 35960

# ภาระผูกพันที่มีการจดทะเบียน ณ สำนักงานที่ดิน

- ภาระผูกพันการจำนอง ที่ดินลำดับที่ 1-7 มีภาระผูกพันการจำนองกับ ธนาคารกรุงไทย จำกัด (มหาชน)
- ภาระผูกพันการเช่า ที่ดินลำดับที่ 1-7 รวมเนื้อที่ดินตามเอกสารสิทธิ์ 5-3-19.8 ไร่ หรือ 2,391.8 ตารางวา โดยมีการแบ่งเช่าเนื้อที่ดินบางส่วน 5-2-2.80 ไร่ หรือ 2,202.8 ตารางวา ระยะเวลาการเช่า 30 ปี นับตั้งแต่วันที่ 18 มกราคม 2562 ถึงวันที่ 17 มกราคม 2592 ระหว่างบริษัท แม็กซ์ ฟิวเจอร์ จำกัด (ผู้ให้ เช่า) กับ บริษัท หลักทรัพย์จัดการกองทุน ไทยพาณิชย์ จำกัด ในฐานะทรัสตีของทรัสต์เพื่อเพื่อการลงทุน ในสิทธิการเช่าอสังหาริมทรัพย์ เอส ไพรม์ โกรท (ผู้เช่า) ปัจจุบันคงเหลือระยะเวลาสัญญาเช่า 26 ปี 4 เดือน 17 วัน