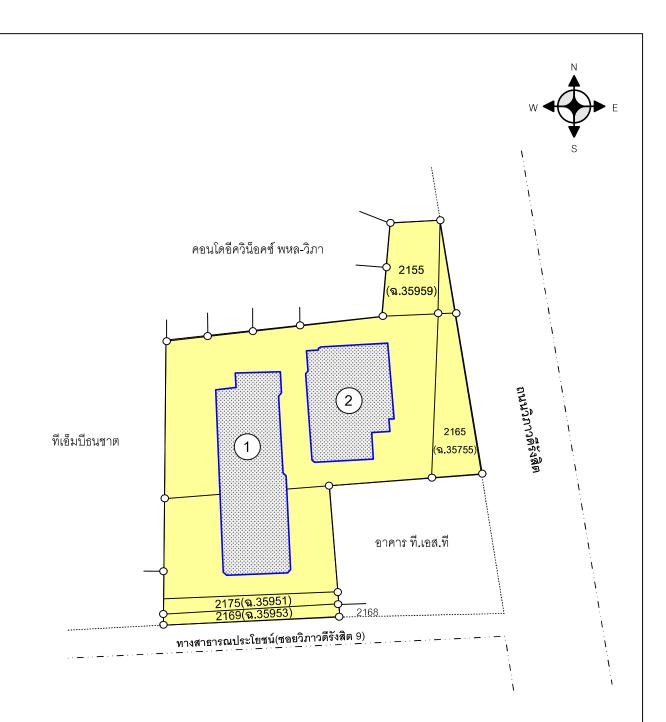

หมายเหตุ : อาคารซันทาวเวอร์ส ตั้งอยู่บนโฉนดเลขที่ 35754, 35755, 35950, 35951, 35953 และบาง ส่วนของโฉนดเลขที่ 35959 และ 35960

## 4.1 รายการอาคารและสิ่งปลูกสร้าง

อาคารและสิ่งปลูกสร้าง รว<sup>ิ</sup>มทั้งส่วนปรับปรุงพัฒนาบนที่ดินที่สำรวจได้ ประกอบด้วยรายการดังต่อไปนี้ อาคารซัน ทาวเวอร์ส ประกอบด้วยอาคารสำนักงาน 2 อาคาร คือ ทาวเวอร์ส เอ สูง 32 ชั้น และทาวเวอร์ส บี สูง 40 ชั้น (รวมชั้นใต้ดิน 1 ชั้น) โดยมีพื้นที่ในส่วนฐานรากเชื่อมต่อกัน และพื้นที่จอดรถ ที่กลับรถ และ ทางเข้าออกของรถ 952 คัน และ โพเดียม ตั้งแต่ชั้นใต้ดินถึงชั้นที่ 10 นอกจากนี้ยังมีทางเชื่อมระหว่างอาคารที่ ชั้น 11 อาคารมีพื้นที่ใช้สอยรวมประมาณ 122,965.00 ตารางเมตร อาคารมีการดูแลรักษาดี อายุอาคาร ประมาณ 28 ปี

## 4.3 รายละเอียดอาคารและสิ่งปลูกสร้าง

รายละเอียดของอาคารสิ่งก่อสร้าง และส่วนปรับปรุง แต่ละรายการแสดงดังต่อไปนี้

<u>อาคารซันทาวเวอร์ส</u>ประกอบด้วยอาคารสำนักงาน 2 อาคาร คือ ทาวเวอร์ส เอ สูง 32 ชั้น และทาวเวอร์ส บี สูง 40 ชั้น (รวมชั้นใต้ดิน 1 ชั้น) โดยมีพื้นที่ในส่วนฐานรากเชื่อมต่อกัน และพื้นที่จอดรถ ที่กลับรถ และทางเข้าออกของรถ 952 คัน และ โพเดียม ตั้งแต่ชั้นใต้ดินถึงชั้นที่ 10 นอกจากนี้ยังมีทางเชื่อมระหว่างอาคารที่ชั้น 11 มีโครงสร้างทั่วไป เป็นคอนกรีตเสริมเหล็ก, พื้นคอนกรีตเสริมเหล็ก, ปูหินอ่อน, กระเบื้องยาง, กระเบื้องแกรนิตโต้, พรหม, กระเบื้อง เคลือบ, ลามิเนต และทรายล้าง ผนังก่อด้วยอิฐฉาบปูนเรียบทาสี หลังคาคอนกรีตเสริมเหล็ก