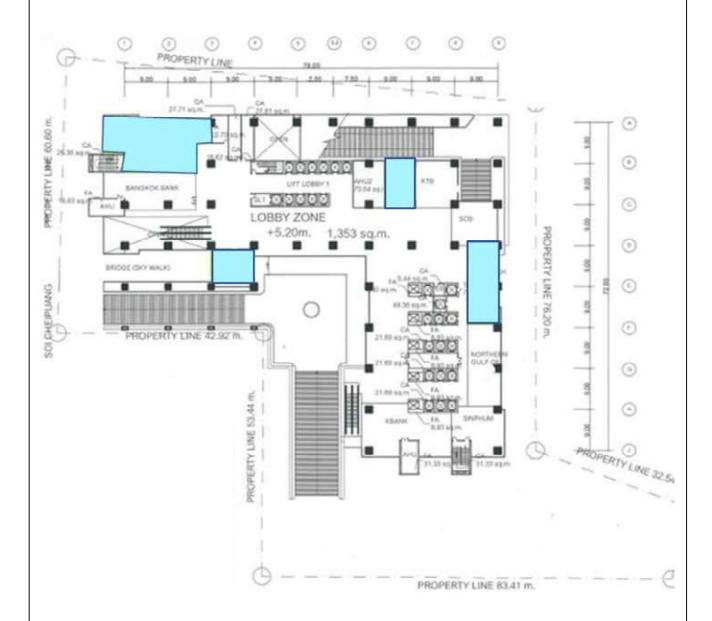

## 4.1 รายการอาคารและสิ่งปลูกสร้าง

อาคารและสิ่งปลูกสร้าง รว<sup>ิ</sup>มทั้งส่วนปรับปรุงพัฒนาบนที่ดินที่สำรวจได้ ประกอบด้วยรายการดังต่อไปนี้ อาคารซัน ทาวเวอร์ส ประกอบด้วยอาคารสำนักงาน 2 อาคาร คือ ทาวเวอร์ส เอ สูง 32 ชั้น และทาวเวอร์ส บี สูง 40 ชั้น (รวมชั้นใต้ดิน 1 ชั้น) โดยมีพื้นที่ในส่วนฐานรากเชื่อมต่อกัน และพื้นที่จอดรถ ที่กลับรถ และ ทางเข้าออกของรถ 952 คัน และ โพเดียม ตั้งแต่ชั้นใต้ดินถึงชั้นที่ 10 นอกจากนี้ยังมีทางเชื่อมระหว่างอาคารที่ ชั้น 11 อาคารมีพื้นที่ใช้สอยรวมประมาณ 122,965.00 ตารางเมตร อาคารมีการดูแลรักษาดี อายุอาคาร ประมาณ 28 ปี

## 4.3 รายละเอียดอาคารและสิ่งปลูกสร้าง

รายละเอียดของอาคารสิ่งก่อสร้าง และส่วนปรับปรุง แต่ละรายการแสดงดังต่อไปนี้

<u>อาคารซันทาวเวอร์ส</u>ประกอบด้วยอาคารสำนักงาน 2 อาคาร คือ ทาวเวอร์ส เอ สูง 32 ชั้น และทาวเวอร์ส บี สูง 40 ชั้น (รวมชั้นใต้ดิน 1 ชั้น) โดยมีพื้นที่ในส่วนฐานรากเชื่อมต่อกัน และพื้นที่จอดรถ ที่กลับรถ และทางเข้าออกของรถ 952 คัน และ โพเดียม ตั้งแต่ชั้นใต้ดินถึงชั้นที่ 10 นอกจากนี้ยังมีทางเชื่อมระหว่างอาคารที่ชั้น 11 มีโครงสร้างทั่วไป เป็นคอนกรีตเสริมเหล็ก, พื้นคอนกรีตเสริมเหล็ก, ปูหินอ่อน, กระเบื้องยาง, กระเบื้องแกรนิตโต้, พรหม, กระเบื้อง เคลือบ, ลามิเนต และทรายล้าง ผนังก่อด้วยอิฐฉาบปูนเรียบทาสี หลังคาคอนกรีตเสริมเหล็ก

### 6.1 รายละเอียดของโครงการ คาคารซันทาวเวอร์ส

เป็นอาคารสำนักงาน โดยมีพื้นที่ที่ประเมินมูลค่าประมาณ 2,760.00 ตารางเมตร ประกอบด้วยพื้นที่รี่เทล ซึ่ง ตั้งอยู่ชั้น G และ ชั้น 2 ในอาคาร เอ และ ปี ประมาณ 943.00 ตารางเมตร ส่วนพื้นที่ห้องเก็บของประมาณ 1,383.50 ตารางเมตร ซึ่งตั้งอยู่ชั้น G, 3-9 และ 29 ปัจจุบันมีอัตราการเช่าเฉลี่ยในส่วนของพื้นที่รี่เทลประมาณ 100.00% และมีอัตราค่าเช่าเฉลี่ยประมาณ 1,064 บาทต่อตารางเมตรต่อเดือน ส่วนของห้องเก็บของมีอัตราการเช่าเฉลี่ยประมาณ 99.00% และมีอัตราค่าเช่าเฉลี่ยประมาณ 506 บาทต่อตารางเมตรต่อเดือน