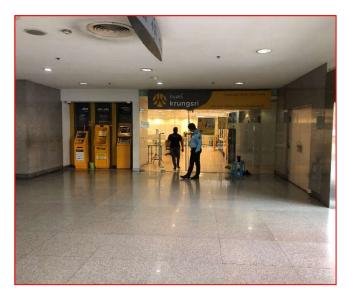

## 4.3 รายละเอียดอาคารและสิ่งปลูกสร้าง

รายละเอียดของอาคารสิ่งก่อสร้าง และส่วนปรับปรุง แต่ละรายการแสดงดังต่อไปนี้

<u>อาคารซันทาวเวอร์ส</u>ประกอบด้วยอาคารสำนักงาน 2 อาคาร คือ ทาวเวอร์ส เอ สูง 32 ชั้น และทาวเวอร์ส บี สูง 40 ชั้น (รวมชั้นใต้ดิน 1 ชั้น) โดยมีพื้นที่ในส่วนฐานรากเชื่อมต่อกัน และพื้นที่จอดรถ ที่กลับรถ และทางเข้าออกของรถ 952 คัน และ โพเดียม ตั้งแต่ชั้นใต้ดินถึงชั้นที่ 10 นอกจากนี้ยังมีทางเชื่อมระหว่างอาคารที่ชั้น 11 มีโครงสร้างทั่วไป เป็นคอนกรีตเสริมเหล็ก, พื้นคอนกรีตเสริมเหล็ก, ปูหินอ่อน, กระเบื้องยาง, กระเบื้องแกรนิตโต้, พรหม, กระเบื้อง เคลือบ, ลามิเนต และทรายล้าง ผนังก่อด้วยอิฐฉาบปูนเรียบทาสี หลังคาคอนกรีตเสริมเหล็ก

มากยิ่งขึ้น

ระบบรักษาความปลอดภัย : ระบบกล้องวงจรปิด โดยมีกล้องวงจรปิดในอาคารทั้งสิ้น 157 ตัว

โดยเป็นกล้องชนิดอินฟาเรด

**การใช้ประโยชน์โดยรวมปัจจุบัน** : เป็นอาคารสำนักงานให้เช่า พร้อมที่จอดรถ