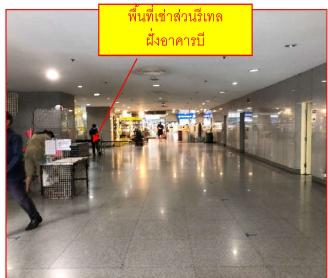

### 6.1 รายละเอียดของโครงการ คาคารซันทาวเวอร์ส

เป็นอาคารสำนักงาน โดยมีพื้นที่ที่ประเมินมูลค่าประมาณ 2,760.00 ตารางเมตร ประกอบด้วยพื้นที่รี่เทล ซึ่ง ตั้งอยู่ชั้น G และ ชั้น 2 ในอาคาร เอ และ ปี ประมาณ 943.00 ตารางเมตร ส่วนพื้นที่ห้องเก็บของประมาณ 1,383.50 ตารางเมตร ซึ่งตั้งอยู่ชั้น G, 3-9 และ 29 ปัจจุบันมีอัตราการเช่าเฉลี่ยในส่วนของพื้นที่รี่เทลประมาณ 100.00% และมีอัตราค่าเช่าเฉลี่ยประมาณ 1,064 บาทต่อตารางเมตรต่อเดือน ส่วนของห้องเก็บของมีอัตราการเช่าเฉลี่ยประมาณ 99.00% และมีอัตราค่าเช่าเฉลี่ยประมาณ 506 บาทต่อตารางเมตรต่อเดือน