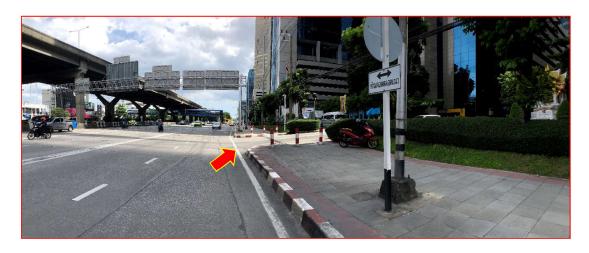

#### 2.3 ทางเข้า-ออกทรัพย์สิน

เป็นถนนสาธารณประโยชน์

## 2.4 ลักษณะพื้นที่ใกล้เคียงและสภาพแวดล้อม

ในบริเวณใกล้เคียงทรัพย์สิน ส่วนใหญ่มีสภาพและการใช้ประโยชน์แบบพาณิชยกรรมและพักอาศัย ประกอบด้วย อาคารสำนักงาน อาคารโรงแรม สถานที่ราชการ มหาวิทยาลัย ศูนย์การค้า และ อาคารชุดพัก อาศัย โดยมีสถานที่สำคัญบริเวณใกล้เคียงทรัพย์สิน ได้แก่ อาคารทีเอสที ทาวเวอร์ส อาคารเอส โอเอชิส เป็นต้น