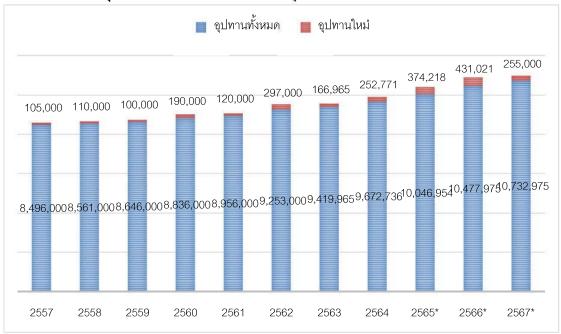

จากการสำรวจพบว่า ณ. ไตรมาส 2 ปี 2565 มีอุปทานพื้นที่สำนักงานให้เช่ารวมประมาณ 9.73 ล้านตารางเมตร โดย จะมีอุปทานเข้าสู่ตลาดของทั้งปี 2565 ประมาณ 374,218 ตารางเมตร ปี 2566 ประมาณ 431,021 ตารางเมตร และ ปี 2567 ประมาณ 255,000 ตารางเมตร ทั้งนี้ภายใน 3-4 ปีข้างหน้าจะมีอุปทานพื้นที่สำนักงานเข้าสู่ตลาดจำนวน มากประมาณ 1,428,180 ตารางเมตร

กราฟแสดงอุปทานพื้นที่อาคารสำนักงานและอุปทานที่เกิดใหม่ตั้งแต่ปี 2557 – 2567

หมายเหตุ: \*ปีประมาณการ

ที่มา: บริษัท ควอลิตี้ แอพไพรซัล จำกัด