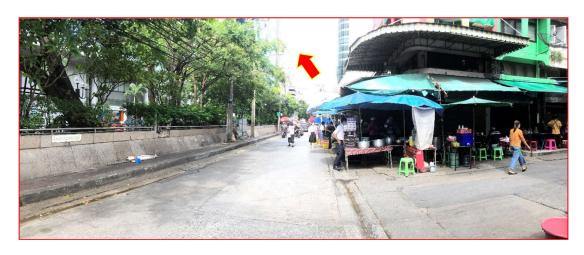

#### 2.2 การคมนาคมไปยังทรัพย์สิน

- ถนนวิภาวดีรังสิต เป็นถนนสายหลักและถนนผ่านหน้าทรัพย์สิน ลักษณะผิวจราจร คอนกรีตเสริมเหล็ก มีขนาดความกว้างประมาณ 48.00 เมตร เขตทางประมาณ 60.00 เมตร หรือ 16 ช่องจราจร มีทางเดินเท้า
- ชอยวิภาวดีรังสิต 9 เป็นถนนสายรองและถนนผ่านหน้าทรัพย์สิน ลักษณะผิวจราจร คอนกรีตเสริมเหล็ก มีขนาดความกว้าง ประมาณ 4.00 เมตร เขตทางประมาณ 5.00 เมตร หรือ 1 ช่องจราจร เดินรถทางเดียว มีไหล่ทาง

#### 2.3 ทางเข้า-ออกทรัพย์สิน

เป็นถนนสาธารณประโยชน์

## 2.4 ลักษณะพื้นที่ใกล้เคียงและสภาพแวดล้อม

ในบริเวณใกล้เคียงทรัพย์สิน ส่วนใหญ่มีสภาพและการใช้ประโยชน์แบบพาณิชยกรรมและพักอาศัย ประกอบด้วย อาคารสำนักงาน อาคารโรงแรม สถานที่ราชการ มหาวิทยาลัย ศูนย์การค้า และ อาคารชุดพัก อาศัย โดยมีสถานที่สำคัญบริเวณใกล้เคียงทรัพย์สิน ได้แก่ อาคารทีเอสที ทาวเวอร์ส อาคารเอส โอเอชิส เป็นต้น