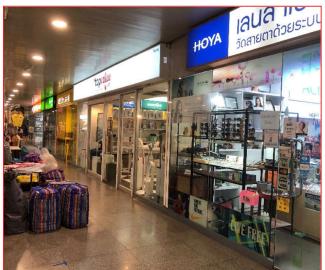

### 6.1 รายละเอียดของโครงการ คาคารซันทาวเวอร์ส

เป็นอาคารสำนักงาน โดยมีพื้นที่ที่ประเมินมูลค่าประมาณ 2,760.00 ตารางเมตร ประกอบด้วยพื้นที่รี่เทล ซึ่ง ตั้งอยู่ชั้น G และ ชั้น 2 ในอาคาร เอ และ ปี ประมาณ 943.00 ตารางเมตร ส่วนพื้นที่ห้องเก็บของประมาณ 1,383.50 ตารางเมตร ซึ่งตั้งอยู่ชั้น G, 3-9 และ 29 ปัจจุบันมีอัตราการเช่าเฉลี่ยในส่วนของพื้นที่รี่เทลประมาณ 100.00% และมีอัตราค่าเช่าเฉลี่ยประมาณ 1,064 บาทต่อตารางเมตรต่อเดือน ส่วนของห้องเก็บของมีอัตราการเช่าเฉลี่ยประมาณ 99.00% และมีอัตราค่าเช่าเฉลี่ยประมาณ 506 บาทต่อตารางเมตรต่อเดือน

### จุดแข็ง

- 1.ตั้งอยู่ในทำเลที่ดีและใกล้จุดขึ้น-ลงทางด่วน และไม่ไกลจากสถานีรถไฟลอยฟ้า BTS และรถไฟฟ้าใต้ดิน MRT
- 2. มีการพัฒนาแล้วเป็นอาคารคอมเพล็กซ์โดยเป็นอาคารสำนักงานขนาดใหญ่ที่ทันสมัย และมีระบบต่างๆ ที่มี ประสิทธิภาพและมีการดูแลรักษาอย่างดีอาคารประกอบด้วยอาคารสำนักงานและพื้นที่จอดรถพร้อมลานจอด เฮลิคอปเตอร์ รวมถึงพื้นที่ค้าปลีก และพื้นที่จอดรถ ตั้งแต่ชั้นใต้ดิน จนถึงชั้น 10 ซึ่งมีจุดเชื่อมต่อทั้ง 2 อาคาร ที่บริเวณล็อบบี้ และชั้น 11 โดยมีระบบการบริหารจัดการที่ดีทำให้มีอัตราการเช่าสูง และมีจำนวนที่จอดรถ พอเพียง
- 3. อาคารมีทั้งสิ่งอำนวยความสะดวกที่ตอบสนองได้ทุกความต้องการของผู้เช่าได้อย่างครบครัน อาทิ ฟิตเนส เต็มรูปแบบที่ชั้น 38 อาคาร B พื้นที่ค้าปลีก ธนาคาร ไปรษณีย์ คลีนิคพยาบาล และร้านค้าปลีกต่าง ๆ รวมถึงมี ห้องประชุมขนาดใหญ่ไว้บริการที่ชั้น 39 อาคาร B