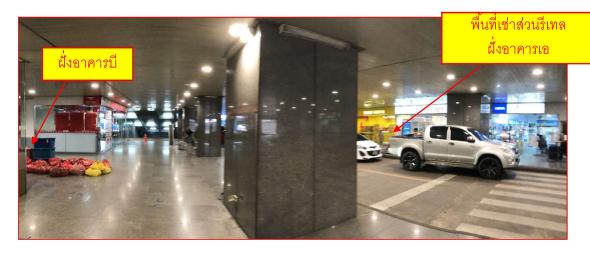

### 6.1 รายละเอียดของโครงการ คาคารซันทาวเวอร์ส

เป็นอาคารสำนักงาน โดยมีพื้นที่ที่ประเมินมูลค่าประมาณ 2,760.00 ตารางเมตร ประกอบด้วยพื้นที่รี่เทล ซึ่ง ตั้งอยู่ชั้น G และ ชั้น 2 ในอาคาร เอ และ ปี ประมาณ 943.00 ตารางเมตร ส่วนพื้นที่ห้องเก็บของประมาณ 1,383.50 ตารางเมตร ซึ่งตั้งอยู่ชั้น G, 3-9 และ 29 ปัจจุบันมีอัตราการเช่าเฉลี่ยในส่วนของพื้นที่รี่เทลประมาณ 100.00% และมีอัตราค่าเช่าเฉลี่ยประมาณ 1,064 บาทต่อตารางเมตรต่อเดือน ส่วนของห้องเก็บของมีอัตราการเช่าเฉลี่ยประมาณ 99.00% และมีอัตราค่าเช่าเฉลี่ยประมาณ 506 บาทต่อตารางเมตรต่อเดือน