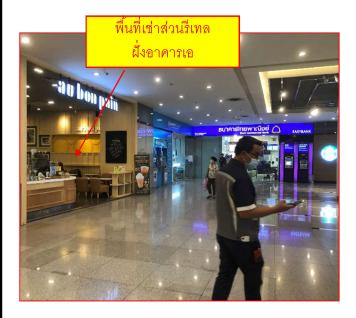

### 6.1 รายละเอียดของโครงการ คาคารซันทาวเวอร์ส

เป็นอาคารสำนักงาน โดยมีพื้นที่ที่ประเมินมูลค่าประมาณ 2,760.00 ตารางเมตร ประกอบด้วยพื้นที่รี่เทล ซึ่ง ตั้งอยู่ชั้น G และ ชั้น 2 ในอาคาร เอ และ ปี ประมาณ 943.00 ตารางเมตร ส่วนพื้นที่ห้องเก็บของประมาณ 1,383.50 ตารางเมตร ซึ่งตั้งอยู่ชั้น G, 3-9 และ 29 ปัจจุบันมีอัตราการเช่าเฉลี่ยในส่วนของพื้นที่รี่เทลประมาณ 100.00% และมีอัตราค่าเช่าเฉลี่ยประมาณ 1,064 บาทต่อตารางเมตรต่อเดือน ส่วนของห้องเก็บของมีอัตราการเช่าเฉลี่ยประมาณ 99.00% และมีอัตราค่าเช่าเฉลี่ยประมาณ 506 บาทต่อตารางเมตรต่อเดือน

### 1.รายละเอียดพื้นที่ให้เช่า โดยแบ่งเป็นพื้นที่ดังนี้

• พื้นที่รีเทล ประมาณ 943.00 ตารางเมตร

• พื้นที่ห้องเก็บของ ประมาณ 1,383.50 ตารางเมตร