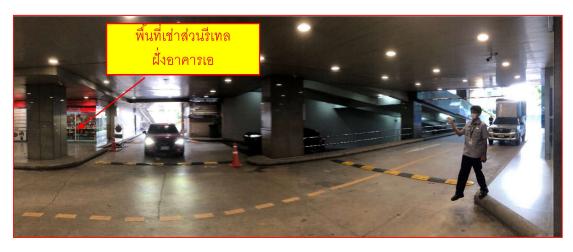

### 6.1 รายละเอียดของโครงการ คาคารซันทาวเวอร์ส

เป็นอาคารสำนักงาน โดยมีพื้นที่ที่ประเมินมูลค่าประมาณ 2,760.00 ตารางเมตร ประกอบด้วยพื้นที่รี่เทล ซึ่ง ตั้งอยู่ชั้น G และ ชั้น 2 ในอาคาร เอ และ ปี ประมาณ 943.00 ตารางเมตร ส่วนพื้นที่ห้องเก็บของประมาณ 1,383.50 ตารางเมตร ซึ่งตั้งอยู่ชั้น G, 3-9 และ 29 ปัจจุบันมีอัตราการเช่าเฉลี่ยในส่วนของพื้นที่รี่เทลประมาณ 100.00% และมีอัตราค่าเช่าเฉลี่ยประมาณ 1,064 บาทต่อตารางเมตรต่อเดือน ส่วนของห้องเก็บของมีอัตราการเช่าเฉลี่ยประมาณ 99.00% และมีอัตราค่าเช่าเฉลี่ยประมาณ 506 บาทต่อตารางเมตรต่อเดือน