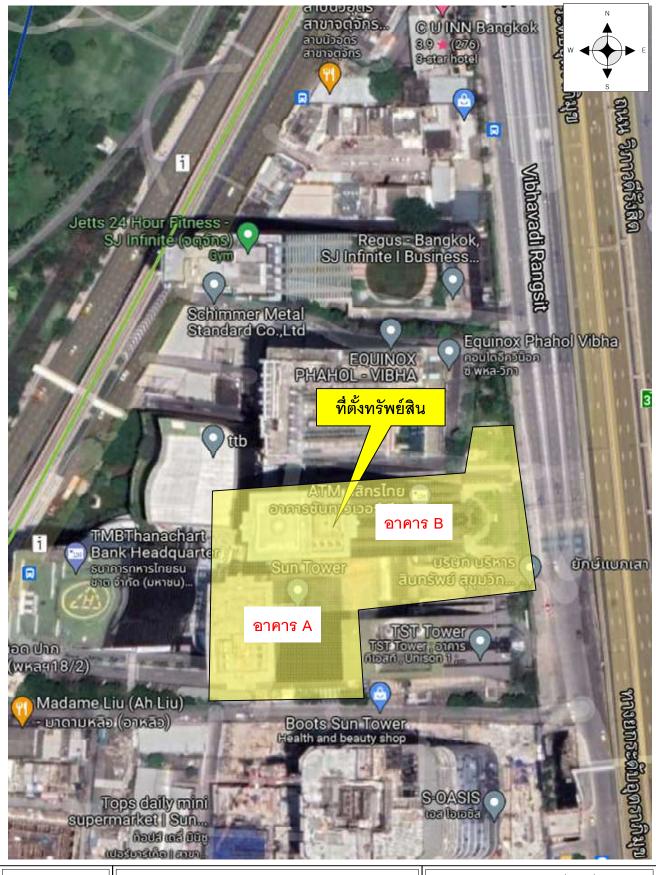

#### 2.1 ที่ตั้งทรัพย์สิน

ทรัพย์สินที่ประเมินมูลค่าตั้งอยู่ในอาคารซันทาวเวอร์ส เลขที่ 123 ถนนวิภาวดีรังสิต แขวงลาดยาว เขตจตุจักร ,บางเขน กรุงเทพมหานคร โดยมีระยะทางห่างสถานที่สำคัญ ๆ ในบริเวณใกล้เคียงดังต่อไปนี้

## 2.4 ลักษณะพื้นที่ใกล้เคียงและสภาพแวดล้อม

ในบริเวณใกล้เคียงทรัพย์สิน ส่วนใหญ่มีสภาพและการใช้ประโยชน์แบบพาณิชยกรรมและพักอาศัย ประกอบด้วย อาคารสำนักงาน อาคารโรงแรม สถานที่ราชการ มหาวิทยาลัย ศูนย์การค้า และ อาคารชุดพัก อาศัย โดยมีสถานที่สำคัญบริเวณใกล้เคียงทรัพย์สิน ได้แก่ อาคารทีเอสที ทาวเวอร์ส อาคารเอส โอเอชิส เป็นต้น